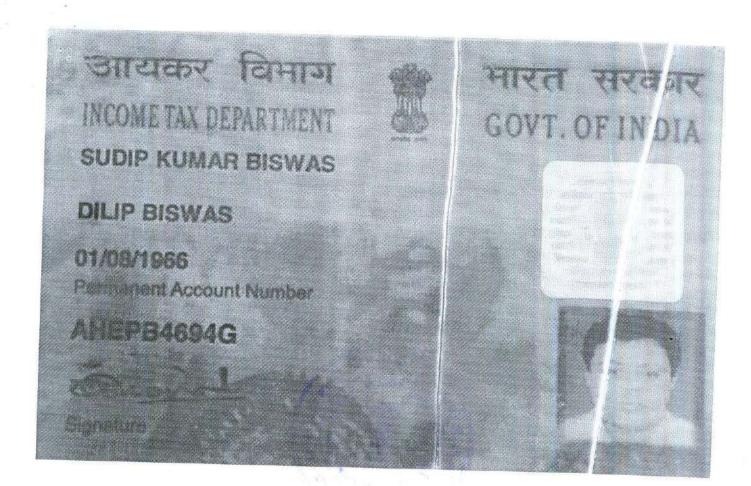

#### IN FAVOUR OF:

SUDIP KUMAR BISWAS [ Pan No-AHEPB4694G ] [ Aadhaar No-326435588075] son of Late Dilip Biswas, by occupation Business, by faith Hindu, by nationality: Indian, residing at 616, Green Park, Block-A, 2nd Floor, P.O-Bangur Avenue, P.S-Lake Town, Kolkata-700055, West Bengal.

| 0 | Name,Address,Photo,Finger p                                                                                                                                | Signature    |                    |                                                                                           |
|---|------------------------------------------------------------------------------------------------------------------------------------------------------------|--------------|--------------------|-------------------------------------------------------------------------------------------|
|   | Name                                                                                                                                                       | Photo        | Finger Print       | Oignature                                                                                 |
|   | Mr Sudip Kumar Biswas Son of Late Dilip Biswas Executed by: Self, Date of Execution: 27/12/2019 , Admitted by: Self, Date of Admission: 27/12/2019 ,Place: |              |                    | Swip hr. Brodu                                                                            |
|   | Office                                                                                                                                                     | 27/12/2019   | LTI<br>27/12/2019  | 27/12/2019                                                                                |
|   | Son of Late Dilip Biswas Sex<br>No.:: AHEPB4694G, Aadhaar<br>Execution: 27/12/2019<br>, Admitted by: Self, Date of A                                       | No: 32XXXXXX | XX6075, Status .II | tion: Business, Citizen of: India, PAN<br>ndividual, Executed by: Self, Date of<br>Office |