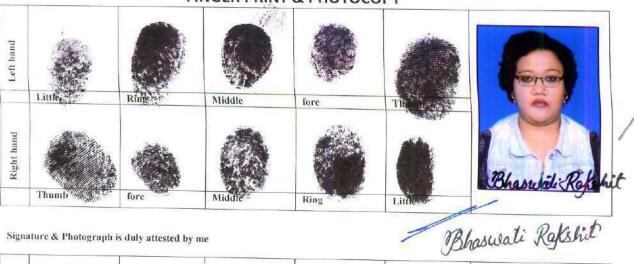

North: Land of Ajit Nandi.

South: Land of Basudeb Nath.

East: Land of Purnendu Chakraborty Thakur.

West: 16 ft wide Metal Road.

Which is specifically shown in red colour in annexed plan map which is also part parcel of this deed. There is no restriction imposed by any Govt. Authority for transfer the aforesaid land. It is hereby declared that the full name, colour passport size photograph and finger prints of each finger of both the hands of VENDOR and PURCHASER in separate sheet which will be treated as a part and parcel of this deed.

#### Seller Details:

| Name                                                                                                                                                                                                                                                                                                                                                                                                                                                                                                                                                                                                                                                                                                                                                                                                                                                                                                                                                                                                                                                                                                                                                                                                                                                                                                                                                                                                                                                                                                                                                                                                                                                                                                                                                                                                                                                                                                                                                                                                                                                                                                                          | Photo          | Finger Print       | Signature                                                                                                         |
|-------------------------------------------------------------------------------------------------------------------------------------------------------------------------------------------------------------------------------------------------------------------------------------------------------------------------------------------------------------------------------------------------------------------------------------------------------------------------------------------------------------------------------------------------------------------------------------------------------------------------------------------------------------------------------------------------------------------------------------------------------------------------------------------------------------------------------------------------------------------------------------------------------------------------------------------------------------------------------------------------------------------------------------------------------------------------------------------------------------------------------------------------------------------------------------------------------------------------------------------------------------------------------------------------------------------------------------------------------------------------------------------------------------------------------------------------------------------------------------------------------------------------------------------------------------------------------------------------------------------------------------------------------------------------------------------------------------------------------------------------------------------------------------------------------------------------------------------------------------------------------------------------------------------------------------------------------------------------------------------------------------------------------------------------------------------------------------------------------------------------------|----------------|--------------------|-------------------------------------------------------------------------------------------------------------------|
| Bhaswati Rakshit<br>(Presentant)<br>Daugther of Late Bhajan<br>Rakshit<br>Executed by: Self, Date of<br>Execution: 27/12/2019<br>, Admitted by: Self, Date of<br>Admission: 27/12/2019 ,Place<br>: Office                                                                                                                                                                                                                                                                                                                                                                                                                                                                                                                                                                                                                                                                                                                                                                                                                                                                                                                                                                                                                                                                                                                                                                                                                                                                                                                                                                                                                                                                                                                                                                                                                                                                                                                                                                                                                                                                                                                     | 100            |                    | Bhaswati Rakshit                                                                                                  |
| A 11380 (A 11140 A 1140 A | 27/12/2019     | LTI<br>27/12/2019  | 27/12/2019                                                                                                        |
|                                                                                                                                                                                                                                                                                                                                                                                                                                                                                                                                                                                                                                                                                                                                                                                                                                                                                                                                                                                                                                                                                                                                                                                                                                                                                                                                                                                                                                                                                                                                                                                                                                                                                                                                                                                                                                                                                                                                                                                                                                                                                                                               | 90xxxxxxxx8869 | ), Status :Individ | urdwan, West Bengal, India, PIN -<br>s, Citizen of: India, PAN No.::<br>ual, Executed by: Self, Date of<br>Office |